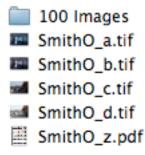

## BACK UP EVERYTHING!!!!!! TWICE!

Properly name project file. You will lose 5 points off your assignment if you don't.

Here is an example of student Olive Smith for the Techie Nerd Assignment.

Inside the SmithO folder the files should look like this

Images in the "100 images " folder must be in low resolution and black and white .jpgs.

Every assignment will have its own initials

SmithO\_z.pdf is the contact sheet of all images shot for the assignment

No numbers No symbols You may use underscore " \_"

You must turn in your digital images in three places for all your photography assignments

- 1. Full assignment folder
- 2. Hot Folder 4 final edited .tif images only no subfolder- this is how you will get prints
- 3. Flickr.com Upload the final 4 images to personal page and the class group http://www.flickr.com/groups/porterphotoclass/